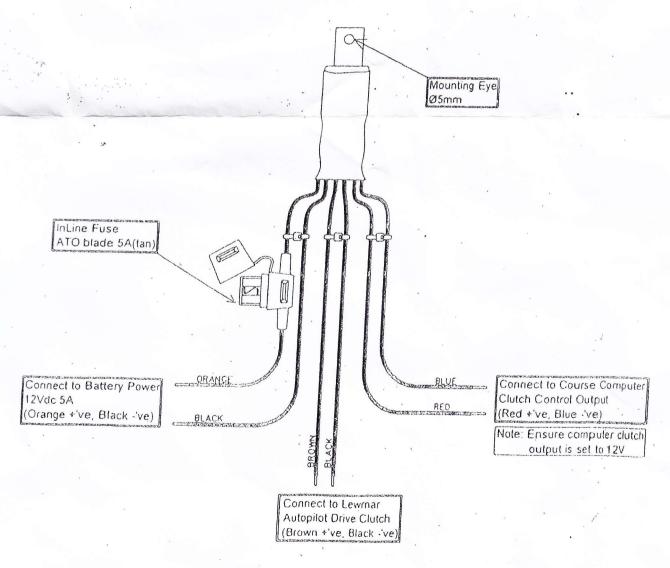

## 89300148 - Autopilot Drive Clutch Relay

This relay & loom assembly is supplied for use with a Lewmar Autopilot Drive when being installed in conjunction with a Raymarine XPS10 course computer.

Install this relay assembly in a suitable dry location close to the course computer and power supply

Make electrical connections as shown below, extending wires as necessary matching size and grade where appropriate.

WARNING: Disconnect all power before commencing any work on electrical installations

Refer to installation manuals of all equipment involved and perform work to meet all relevant standards.