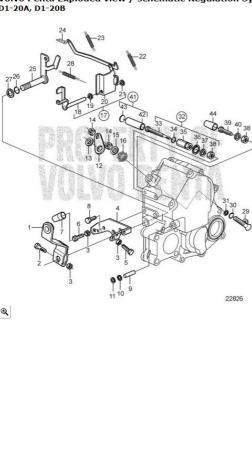

| D=30mm, L=       | 750mm   |     |                  |  |  |
| 1 | Socket pipe      | 1140028 | 1   | 1 732,00         |  |  |
|   | D=30mm, L=       | 1000mm  |     |                  |  |  |
| 1 | Socket pipe      | 1140029 | 1   | 2 077,00         |  |  |
|   | D=30mm, L=1500mm |         |     |                  |  |  |
| 1 | Socket pipe      | 1140030 | 1   | 1 546,00         |  |  |
|   | D=35mm, L=       | 750mm   |     |                  |  |  |
| 1 | Socket pipe      | 1140031 | 1   | 1 835,00         |  |  |
|   | D=35mm, L=       | 1000mm  |     |                  |  |  |
| 1 | Socket pipe      | 1140032 | 1   | 2 449,00         |  |  |
|   | D=35mm, L=       | 1500mm  |     |                  |  |  |

#### Volvo Penta Exploded view / schematic Regulation System D1-20A, D1-20B



| 1                                      | Intermediate<br>lever                                 | 3580036                                  | 1                          |
|----------------------------------------|-------------------------------------------------------|------------------------------------------|----------------------------|
| 2                                      | · Hexagon screw                                       | 955275                                   | 1                          |
| 3                                      | Flange nut                                            | 945407                                   | 3                          |
| 4                                      | Stay                                                  | 3580042