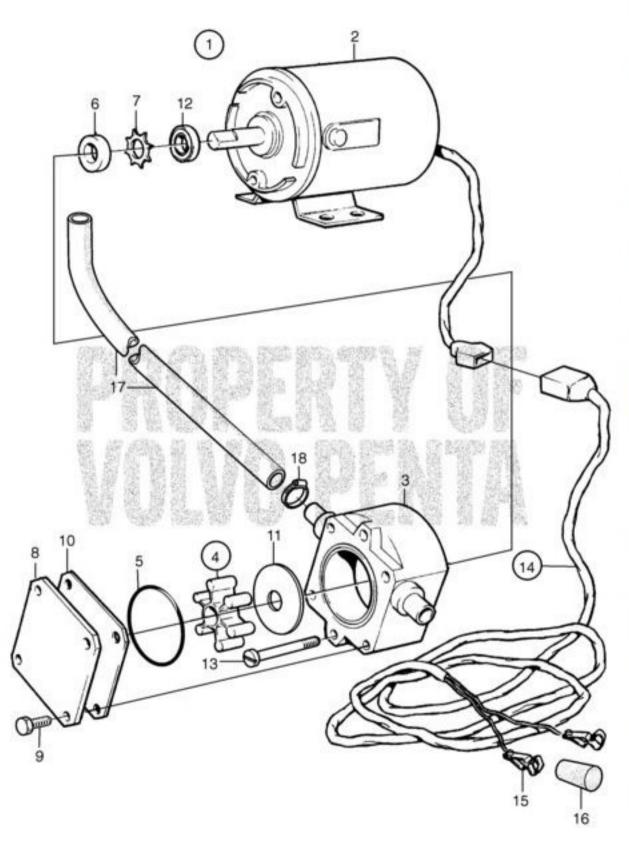

#### Volvo Penta Exploded view / schematic Extra Alternator D1-20A, D1-20B, D1-20F

| #  | Description       | PartNo. | Qty | Price/each<br>(DKK) |
|----|-------------------|---------|-----|---------------------|
| 1  | Alternator        | 873770  | 1   | 3 380,00            |
|    | 14V, 60A          |         |     |                     |
| 1  | Alternator, exch  | 3803444 | 1   | Out of production   |
|    | 14V, 60A          |         |     |                     |
|    | Replaced by:      |         |     |                     |
|    | Generator         | 873770  | 1   | 3 380,00            |
| 1  | Alternator, exch  | 3803444 | 1   | Out of production   |
|    | 14V, 60A          |         |     | production          |
|    | Replaced by:      |         |     |                     |
|    | Generator         | 873770  | 1   | 3 380,00            |
| 1  | Alternator        | 872927  | 1   | 7 487,00            |
|    | 28V, 40A          |         |     |                     |
| 1  | Alternator, exch  | 3803619 | 1   | Out of production   |
|    | 28V, 40A          |         |     |                     |
|    | Replaced by:      |         |     |                     |
|    | Generator         | 872927  | 1   | 7 487,00            |
| 1  | Alternator, exch  | 3803619 | 1   | Out of production   |
|    | 28V, 40A          |         |     | production          |
|    | Replaced by:      |         |     |                     |
|    | Generator         | 872927  | 1   | 7 487,00            |
| 2  | Pulley            | 841813  | 1   | 180,00              |
| 3  | V-belt            | 977525  | 1   | 222,50              |
| 4  | MOUNTING<br>PLATE | 3819248 | 1   | 1 627,50            |
|    | Flange screw      | 946440  | 7   | 3,00                |
| 5  | Anchorage         | 3580749 | 2   | 2 010,00            |
| 7  | Rubber bushing    | 859273  | 2   | 571,25              |
| В  | Washer            | 859274  | 2   | 258,75              |
| 9  | Flange screw      | 968553  | 2   | 15,63               |
| 10 | Clamp             | 949746  | 1   | 14,25               |
| 11 | Hexagon nut       | 955782  | 1   | 0,75                |
| 12 | Flange nut        | 945408  | 2   | 2,00                |
|    | Tensioning arm    | 3884026 | 1   | 1 348,75            |
| 14 | Flange screw      | 861663  | 1   | 88,50               |
|    | Hexagon screw     | 977820  | 1   | 8,13                |
| 16 | Spacer sleeve     | 823497  | 1   | 109,75              |
|    | Pulley            | 3581036 | 1   | 1 583,75            |
|    | Spacer            | 3583572 | 2   | 800,00              |
| 19 | Flange screw      | 965181  | 3   | 6,13                |
|    | Washer            | 976944  | 3   | 1,11                |
|    | Relay             | 1324492 | 1   | 148,00              |
|    | Retainer          | 838455  | 1   | 73,50               |
|    | Sealing ring      | 829714  | 1   | 6,75                |
|    | Retainer          | 967583  | 1   | 23,25               |
|    | Bulb              | 19923   | 1   | 13,13               |
| -  | Bulb socket       | 808175  | 1   | 61,38               |
|    | Symbol strip      | 838457  | 1   | 37,25               |
|    | Cable block       | 838542  | 1   | 840,00              |
|    | Cable tie         | 948211  | 10  | A CONTRACTOR        |
| 29 | Capie tie         | 340211  | 10  | 1,11                |