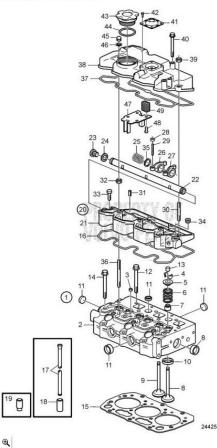

,00

Out of

1 265,00

production

production

1

1

2

2

3

6

3

1

1

861963

861964

861965

861960

861961

3812468

3812472

48,38

Out of



#### Volvo Penta Exploded view / schematic Cylinder Block and Flywheel Housing

Price/each (DKK) Out of

production Out of

production

production

2 343,75

66,13

37,25

231,25

24,25 Out of

89,38

24,25

14,00

14,00

14,00

58,63 Out of

75,38 Out of

Out of

production

production

production Out of

production

200,00

200,00

37,25

280,00

1 340,00

Out of

Out of

1 135,00

5 692,50

production

2 335,00

4,13

5,50

66,13

632,50

24,25

19,63 Out of

production

3,00 15 615,00

production

Out of

production

production

48,38

242,50

24,25 Out of



#### Volvo Penta Exploded view / schematic Cylinder Head D1-20A, D1-20B, D1-20F



| #  | Description                                     | PartNo.            | Qty              | Price/each<br>(DKK)  |
|----|-------------------------------------------------|--------------------|------------------|----------------------|
| 1  | Cylinder Head                                   | 3803892            | 1                | 10 240,00            |
| 2  | · Cylinder Head                                 |                    | 1                | Out of production    |
| 3  | • Cap                                           | 3886428            | 2                | 24,25                |
| 4  | Valve spring                                    | 861862             | 6                | 37,25                |
| 5  | · Valve cone                                    | 861863             |