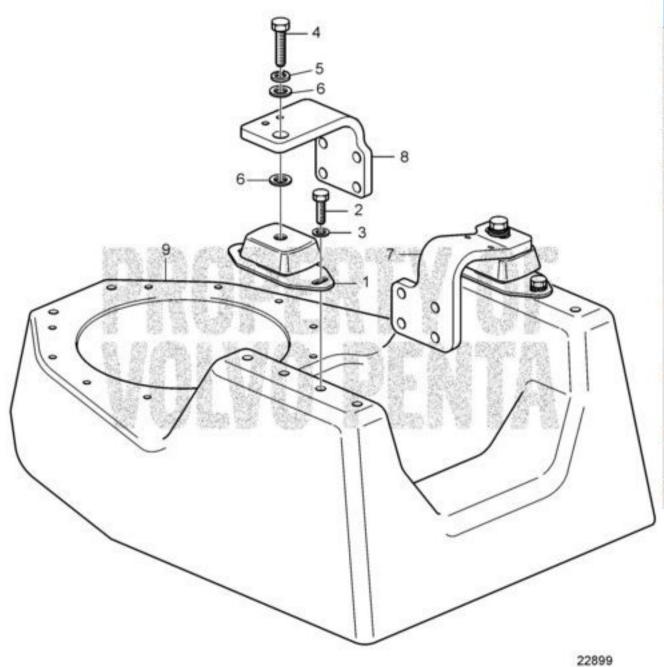

#### Volvo Penta Exploded view / schematic Extra Alternator D1-20A, D1-20B, D1-20F

| #  | Description       | PartNo. | Qty | Price/each<br>(DKK) |
|----|-------------------|---------|-----|---------------------|
| 1  | Alternator        | 873770  | 1   | 3 380,00            |
|    | 14V, 60A          |         |     |                     |
| 1  | Alternator, exch  | 3803444 | 1   | Out of production   |
|    | 14V, 60A          |         |     |                     |
|    | Replaced by:      |         |     |                     |
|    | Generator         | 873770  | 1   | 3 380,00            |
| 1  | Alternator, exch  | 3803444 | 1   | Out of production   |
|    | 14V, 60A          |         |     | production          |
|    | Replaced by:      |         |     |                     |
|    | Generator         | 873770  | 1   | 3 380,00            |
| 1  | Alternator        | 872927  | 1   | 7 487,00            |
|    | 28V, 40A          |         |     |                     |
| 1  | Alternator, exch  | 3803619 | 1   | Out of production   |
|    | 28V, 40A          |         |     |                     |
|    | Replaced by:      |         |     |                     |
|    | Generator         | 872927  | 1   | 7 487,00            |
| 1  | Alternator, exch  | 3803619 | 1   | Out of production   |
|    | 28V, 40A          |         |     | production          |
|    | Replaced by:      |         |     |                     |
|    | Generator         | 872927  | 1   | 7 487,00            |
| 2  | Pulley            | 841813  | 1   | 180,00              |
| 3  | V-belt            | 977525  | 1   | 222,50              |
| 4  | MOUNTING<br>PLATE | 3819248 | 1   | 1 627,50            |
|    | Flange screw      | 946440  | 7   | 3,00                |
| 5  | Anchorage         | 3580749 | 2   | 2 010,00            |
| 7  | Rubber bushing    | 859273  | 2   | 571,25              |
| В  | Washer            | 859274  | 2   | 258,75              |
| 9  | Flange screw      | 968553  | 2   | 15,63               |
| 10 | Clamp             | 949746  | 1   | 14,25               |
| 11 | Hexagon nut       | 955782  | 1   | 0,75                |
| 12 | Flange nut        | 945408  | 2   | 2,00                |
|    | Tensioning arm    | 3884026 | 1   | 1 348,75            |
| 14 | Flange screw      | 861663  | 1   | 88,50               |
|    | Hexagon screw     | 977820  | 1   | 8,13                |
| 16 | Spacer sleeve     | 823497  | 1   | 109,75              |
|    | Pulley            | 3581036 | 1   | 1 583,75            |
|    | Spacer            | 3583572 | 2   | 800,00              |
| 19 | Flange screw      | 965181  | 3   | 6,13                |
|    | Washer            | 976944  | 3   | 1,11                |
|    | Relay             | 1324492 | 1   | 148,00              |
|    | Retainer          | 838455  | 1   | 73,50               |
|    | Sealing ring      | 829714  | 1   | 6,75                |
|    | Retainer          | 967583  | 1   | 23,25               |
|    | Bulb              | 19923   | 1   | 13,13               |
| -  | Bulb socket       | 808175  | 1   | 61,38               |
|    | Symbol strip      | 838457  | 1   | 37,25               |
|    | Cable block       | 838542  | 1   | 840,00              |
|    | Cable tie         | 948211  | 10  | A CONTRACTOR        |
| 29 | Capie tie         | 340211  | 10  | 1,11                |