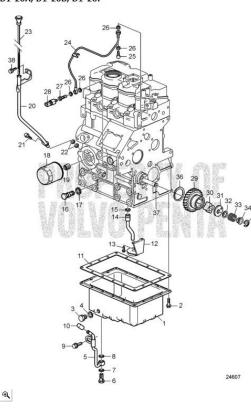

#### Volvo Penta Exploded view / schematic Cylinder Block and Flywheel Housing

Price/each (DKK) Out of

production Out of

production

production

2 343,75

66,13

37,25

231,25

24,25 Out of

89,38

24,25

14,00

14,00

14,00

58,63 Out of

75,38 Out of

Out of

production

production

production Out of

production

200,00

200,00

37,25

280,00

1 340,00

Out of

Out of

1 135,00

5 692,50

production

2 335,00

4,13

5,50

66,13

632,50

24,25

19,63 Out of

production

3,00 15 615,00

production

Out of

production

production

48,38

242,50

24,25 Out of