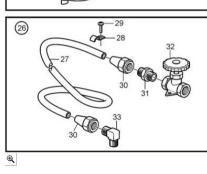

Volvo Penta Exploded view / schematic Connection Kit for S-drive, 130S-B, 130SR-B D1-13A, D1-13B, D1-20A, D1-20B, D1-30A, D1-30B, D2-40A, D2-40B, D1-13F, D1-20F, D1-30F, D2-40F

| #  | Description                | PartNo.  | Qty | Price/each<br>(DKK) |
|----|----------------------------|----------|-----|---------------------|
| 1  | Sail drive<br>Ratio 2.19:1 | 3819867  | 1   | 51 252,50           |
| 2  | Kit<br>Replaced by:        | 3841379  | 1   | Out of production   |
|    | Anslutningssats            | 21274709 | 1   | 577,50              |
| 3  | • Hose                     |          | 1   | Out of production   |
| 4  | · Hose clamp               | 961666   | 4   | 24,00               |
| 5  | • Clamp                    | 952637   | 1   | 7,00                |
| 6  | · Flange screw             | 946934   | 1   | 2,00 €              |
| 7  | · Flange nut               | 945407   | 1   | 1,16                |
| 8  | Bracket                    | 354842   | 1   | 49,38               |
| 9  | Flange screw               |          | 1   | Out of production   |
| 10 | Flange screw               | 946752   | 4   | 5,63                |
| 11 | CONTROL CABLE              |          |     |                     |
| 12 | Cube                       | 3852329  | 1   | 75,00               |
| 13 | Spring washer              | 941906   | 1   | 0,60                |
| 14 | Split pin                  | 17276    | 1   | 14,00               |
| 15 | Six point socket<br>scr    | 969439   | 2   | 3,25 €              |
| 16 | Washer                     | 940090   | 2   | 0,75                |
| 17 | Washer                     | 872076   | 2   | 13,50               |
| 18 | Retainer                   | 872074   | 1   | 24,25               |
| 19 | Flange lock nut            | 949874   | 2   | 3,63                |
| 20 | Bracket                    | 3841849  | 1   | 2 158,75            |
| 21 | Hexagon screw              | 970983   | 1   | 17,75               |
| 22 | Lock nut                   | 971084   | 1   | 3,63                |
| 23 | Hexagon screw              | 963568   | 2   | 28,88               |
| 24 | Washer                     | 941670   | 10  | 4,13                |
| 25 | Hex. socket<br>screw       | 959240   | 2   | 5,88                |
| 26 | Washer                     | 853095   | 2   | 19,63               |
| 27 | Hexagon screw              | 946730   | 8   | 15,00 €             |
| 28 | Engine bed                 | 3842284  | 1   | 6 472,50            |