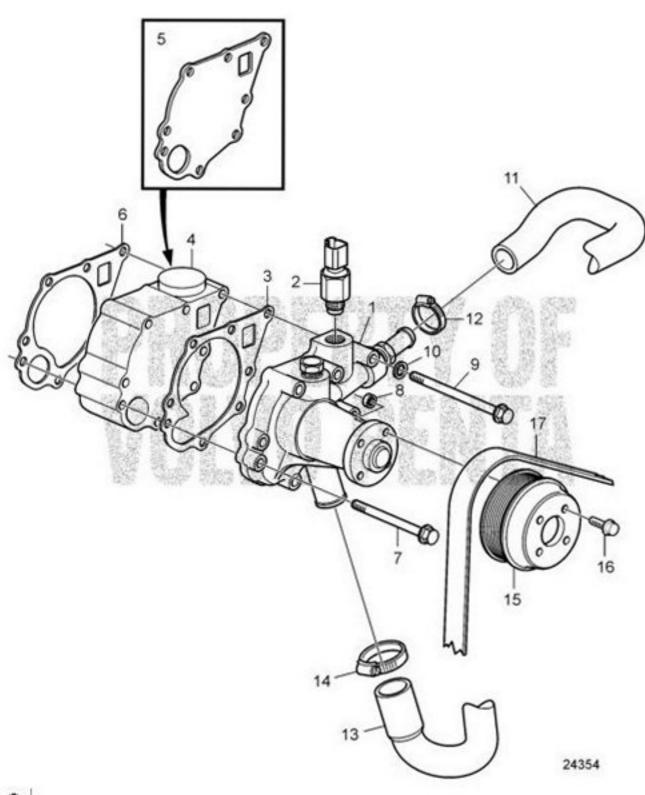

95,00             |
|    | · O-ring                                                   | 944364      | 2       | 15,00                |
|    | • O-ring                                                   | 976994      | 1       | 2,50                 |
|    | • Washer                                                   | 941670      | 3       | 4,13                 |
| 46 | · Hex. socket screw                                        | 946541      | 3       | 23,25                |
| 47 | Bracket                                                    | 3586718     | 1       | 1 005,00             |
| 40 | Flange screw                                               | 065185      | -       | 6 25                 |

6,25

1,03

965185

### Volvo Penta Exploded view / schematic Water pump D1-13A, D1-20A



| #    | Description            | PartNo.     | Qty  | Price/each<br>(DKK) |
|------|------------------------|-------------|------|---------------------|
| 1    | Coolant pump           | 3803970     | 1    | 4 501,25            |
| 2    | Thermo<br>monitor      | 3808797     | 1    | 327,50              |
| 3    | Gasket                 | 3580003     | 1    | 96,75               |
| 4    | Spacer<br>D1-13        | 3886401     | 1    | 3 088,75            |
| 5    | Plate<br>D1-20         | 3887172     | 1    | 462,50              |
| 6    | Gasket                 | 3580001     | 1    | 96,75               |
| 7    | Screw<br>D1-13         | 861899      | 3    | 24,25               |
| 7    | Screw<br>D1-20         | 3580258     | 3    | 13,13               |
| 8    | Flange nut