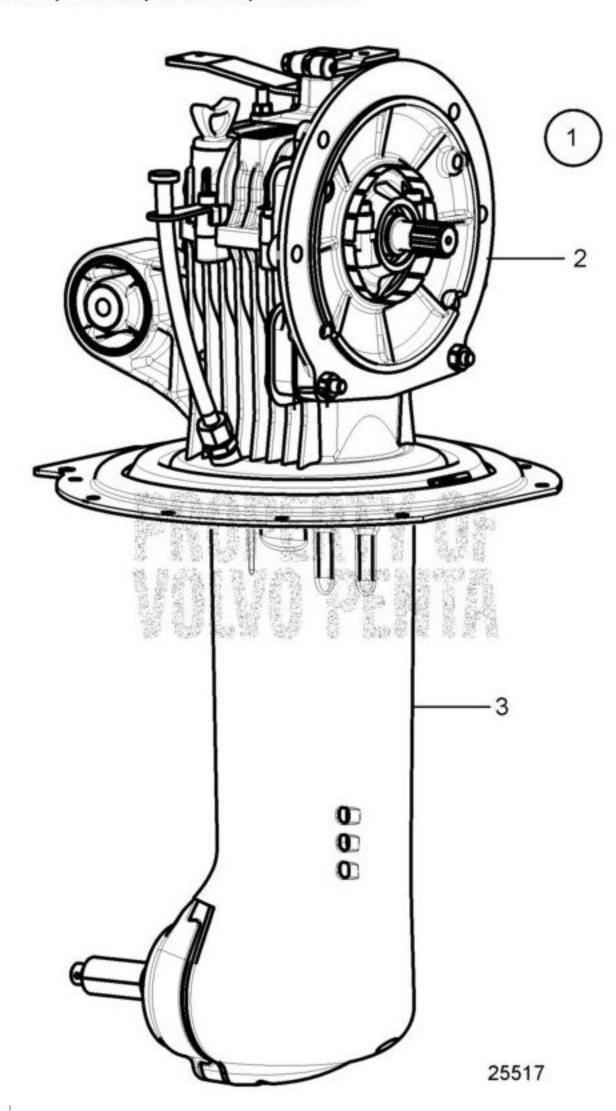

3,50             |
| T=0.49mm                 |          | 100 | 20.2.2.2          |
| 21 Shim                  | 3887171  | 1   | 148,75            |
| T=0.90mm                 |          |     |                   |
| 22 Stud                  |          |     |                   |
| D1-20A, D1-20<br>22 Stud | Ь        |     |                   |
| D1-20F                   |          |     |                   |
| 23 stop solenoid         | 3584127  | 1   | 1 627,50          |
| 24 Sealing ring          | 3580092  | 1   | Out of production |
| Replaced by:             |          |     |                   |
| Tätningsring             | 21424327 | 1   | 93,00             |

Volvo Penta Exploded view / schematic Drive 130S-A, 130S-B, 130SR-A,130SR-B, Complete 130S-A, 130S-B, 130SR-A, 130SR-B



| # | Description       | PartNo. | Qty | Price/each<br>(DKK) |
|---|-------------------|---------|-----|---------------------|
| 1 | Sail drive        | 3819867 | 1   | 51 252,50           |
|   | Ratio 2.19:1      |         |     |                     |
| 1 | Drive             | 3589560 | 1   | Out of production   |
|   | Ratio 2.47:1      |         |     |                     |
|   | Replaced by:      |         |     |                     |
|   | Drevsats          | 3584508 | 1   | 54 182,50           |
| 2 | · Upper gear      | 3589555 | 1   | Out of production   |
|   | Ratio 2.19:1      |         |     |                     |
|   | Replaced by:      |         |     |                     |
|   | Övre växel        | 3593846 | 1   | 46 128,75           |
| 2 | · Upper gear      | 3589