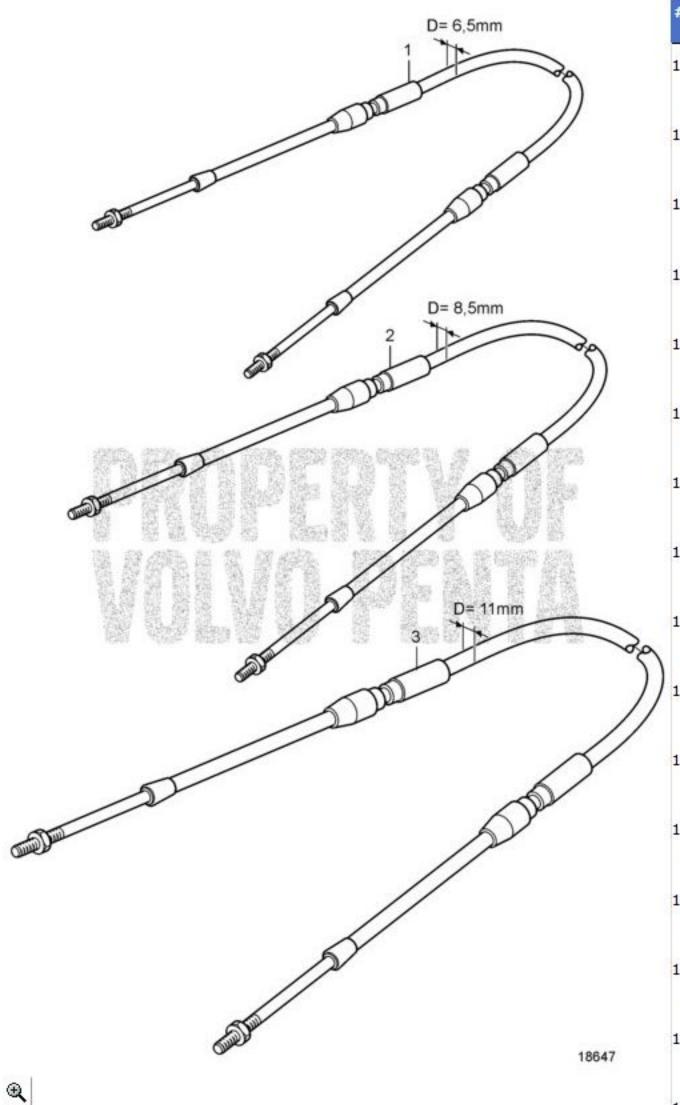

Volvo Penta Exploded view / schematic Control Cables, Type 233, 333, 443: Type 233 D1-13A, D1-13B, D1-20A, D1-20B, D1-30A, D1-30B, D2-40A, D2-40B, D1-13F, D1-20F, D1-30F, D2-40F: Type 233

| # | Description      | PartNo.  | Qty | Price/each<br>(DKK) |
|---|------------------|----------|-----|---------------------|
| 1 | CONTROL<br>CABLE | 1140131  | 1   | 336,25              |
|   | L=1250mm         |          |     |                     |
| 1 | CONTROL<br>CABLE | 1140132  | 1   | Out of production   |
|   | L=1500mm         |          |     |                     |
| 1 | CONTROL<br>CABLE | 1140133  | 1   | Out of production   |
|   | L=1750MM         |          |     |                     |
|   | CONTROL<br>CABLE |          | 1   | Out of production   |
|   | Obsolete part,   | L=2000mm |     |                     |
| 1 | CONTROL<br>CABLE | 1140135  | 1   | 346,25              |
|   | L=2250mm         |          |     |                     |
| 1 | CONTROL<br>CABLE |          | 1   | Out of production   |
|   | Obsolete part,   | L=2500mm |     |                     |
| 1 | CONTROL<br>CABLE |          | 1   | Out of production   |
|   | Obsolete part,   | L=2750mm |     |                     |
| 1 | CONTROL<br>CABLE |          | 1   | Out of production   |
|   | Obsolete part,   | L=3000mm |     |                     |
| 1 | CONTROL<br>CABLE | 1140139  | 1   | 377,50              |
|   | L=3250mm         |          |     |                     |
| 1 | CONTROL<br>CABLE | 1140140  | 1   | Out of production   |
|   | L=3500mm         |          |     |                     |
| 1 | CONTROL<br>CABLE |          | 1   | Out of production   |
|   | Obsolete part,   | L=3750mm |     |                     |
| 1 | CONTROL<br>CABLE |          | 1   | Out of production   |
|   | Obsolete part,   | L=4000mm |     |                     |
| 1 | CONTROL<br>CABLE |          | 1   | Out of production   |
|   | Obsolete part,   | L=4250mm |     |                     |
| 1 | CONTROL<br>CABLE |          | 1   | Out of production   |
|   | Obsolete part,   | L=4500mm |     |                     |
| 1 | CONTROL<br>CABLE | 1140145  | 1   | 425,00              |
|   | L=4750mm         |          |     |                     |
| 1 | CONTROL<br>CABLE |          | 1   | Out of production   |
|   | Obsolete part,   | L=5000mm |     |                     |