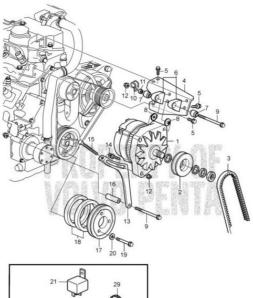

#### Volvo Penta Exploded view / schematic Extra Alternator D1-20A, D1-20B, D1-20F

| #  | Description       | PartNo. | Qty | Price/each<br>(DKK) |
|----|-------------------|---------|-----|---------------------|
| 1  | Alternator        | 873770  | 1   | 3 380,00            |
|    | 14V, 60A          |         |     |                     |
| 1  | Alternator, exch  | 3803444 | 1   | Out of production   |
|    | 14V, 60A          |         |     |                     |
|    | Replaced by:      |         |     |                     |
|    | Generator         | 873770  | 1   | 3 380,00            |
| 1  | Alternator, exch  | 3803444 | 1   | Out of production   |
|    | 14V, 60A          |         |     | production          |
|    | Replaced by:      |         |     |                     |
|    | Generator         | 873770  | 1   | 3 380,00            |
| 1  | Alternator        | 872927  | 1   | 7 487,00            |
|    | 28V, 40A          |         |     |                     |
| 1  | Alternator, exch  | 3803619 | 1   | Out of production   |
|    | 28V, 40A          |         |     |                     |
|    | Replaced by:      |         |     |                     |
|    | Generator         | 872927  | 1   | 7 487,00            |
| 1  | Alternator, exch  | 3803619 | 1   | Out of production   |
|    | 28V, 40A          |         |     | production          |
|    | Replaced by:      |         |     |                     |
|    | Generator         | 872927  | 1   | 7 487,00            |
| 2  | Pulley            | 841813  | 1   | 180,00              |
| 3  | V-belt            | 977525  | 1   | 222,50              |
| 4  | MOUNTING<br>PLATE | 3819248 | 1   | 1 627,50            |
|    | Flange screw      | 946440  | 7   | 3,00                |
| 5  | Anchorage         | 3580749 | 2   | 2 010,00            |
| 7  | Rubber bushing    | 859273  | 2   | 571,25              |
| В  | Washer            | 859274  | 2   | 258,75              |
| 9  | Flange screw      | 968553  | 2   | 15,63               |
| 10 | Clamp             | 949746  | 1   | 14,25               |
| 11 | Hexagon nut       | 955782  | 1   | 0,75                |
| 12 | Flange nut        | 945408  | 2   | 2,00                |
|    | Tensioning arm    | 3884026 | 1   | 1 348,75            |
| 14 | Flange screw      | 861663  | 1   | 88,50               |
|    | Hexagon screw     | 977820  | 1   | 8,13                |
| 16 | Spacer sleeve     | 823497  | 1   | 109,75              |
|    | Pulley            | 3581036 | 1   | 1 583,75            |
|    | Spacer            | 3583572 | 2   | 800,00              |
| 19 | Flange screw      | 965181  | 3   | 6,13                |
|    | Washer            | 976944  | 3   | 1,11                |
|    | Relay             | 1324492 | 1   | 148,00              |
|    | Retainer          | 838455  | 1   | 73,50               |
|    | Sealing ring      | 829714  | 1   | 6,75                |
|    | Retainer          | 967583  | 1   | 23,25               |
|    | Bulb              | 19923   | 1   | 13,13               |
| -  | Bulb socket       | 808175  | 1   | 61,38               |
|    | Symbol strip      | 838457  | 1   | 37,25               |
|    | Cable block       | 838542  | 1   | 840,00              |
|    | Cable tie         | 948211  | 10  | A CONTRACTOR        |
| 29 | Capie tie         | 340211  | 10  | 1,11                |