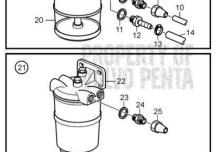

### Volvo Penta Exploded view / schematic Air filter D1-20A, D1-20B, D1-30A, D1-30B, D2-40A, D2-40B, D1-20F, D1-30F, D2-40F

| # | Description    | PartNo.     | Qty   | Price/each (DKK)              |
|---|----------------|-------------|-------|-------------------------------|
| 1 | Inlet silencer | 3809924     | 1     | 820,00                        |
|   | Complete, no   | n-interchar | ngeab | le fi <mark>lter uni</mark> t |
| 2 | Spacer screw   | 3819969     | 1     | 497,50                        |
| 3 | Flange screw   | 946544      | 1     | 2,00                          |
| 4 | Washer         | 21246676    | 1     | 6,25                          |
| 5 | Clip           | 21246695    | 1     | 41,00                         |
| 6 | Adapter        | 3809658     | 1     | 186,25                        |
|   | D1-20, D1-30   | 1           |       |                               |
| 6 | Adapter        | 3884971     | 1     | 126,25                        |
|   | D2-40          |             |       |                               |
| 7 | Gasket         | 3809667     | 1     | 73,50                         |
| 8 | Screw          | 3580013     | 2     | 18,63                         |