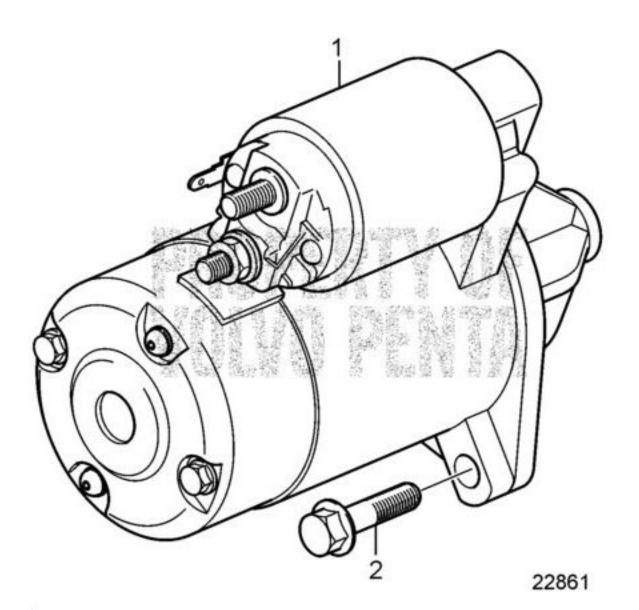

# Volvo Penta Exploded view / schematic Alternator D1-13A, D1-13B, D1-20A, D1-20B, D1-13F, D1-20F

| #  | Description                | PartNo.  | Qty | Price/each<br>(DKK) |
|----|----------------------------|----------|-----|---------------------|
| 1  | Alternator                 | 3819662  | 1   | 6 603,75            |
|    | 14V 115A                   |          |     |                     |
| 1  | Alternator, exch           | 3803903  | 1   | Out of production   |
|    | 14V 115A                   |          |     | production          |
|    | Replaced by:               |          |     |                     |
|    | Generator                  | 3819662  | 1   | 6 603,75            |
| 1  | Alternator, exch           | 3803903  | 1   | Out of production   |
|    | Replaced by:               |          |     | production          |
|    | Generator                  | 3819662  | 1   | 6 603,75            |
| 2  | • Pulley                   |          |     | Out of              |
| -  |                            |          |     | production          |
| 3  | Belt                       | 3809625  | 1   | 109,75              |
| 4  | Alternator bracket         | 3812711  | 1   | 746,25              |
| 5  | Flange screw               | 978447   | 1   | 27,38               |
| 6  | Flange nut                 | 971096   | 1   | 4,25                |
| 7  | Flange screw               | 946470   | 2   | 4,00                |
| 8  | Engine anchorage,<br>front |          |     |                     |
|    | Port side, D1-13           |          |     |                     |
| 8  | Engine anchorage,<br>front |          |     |                     |
|    | Port side, D1-20           |          |     |                     |
| 9  | Tensioning arm             | 3809628  | 1   | 427,50              |
| 10 | Screw<br>D1-13             | 1346183  | 3   | 102,38              |
| 10 | Screw<br>D1-20             | 3887173  | 3   | 48,38               |
| 11 | Spring washer<br>D1-13     | 861913   | 3   | 2,63                |
| 12 | Hexagon screw              | 21246605 | 1   | 183,75              |
|    |                            | 861663   | 1   | 88,50               |
| 13 | Flange screw               |          |     |                     |
|    | Washer                     | 3580019  | 1   | 9,13                |