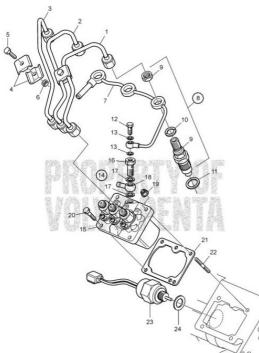

|    | O-ring                                          | 861897             | 1                | 24,25                |
|    | Cap nut                                         | 21246490           |                  | 21,50                |
|    | Washer                                          | 3840804            | 3                | 19,63                |
|    | Support plate                                   | 3887185            | 1                | 110,75               |
|    | Screw                                           | 3583663            | 4                | 14,00                |
| 48 |                                                 |                    |                  |                      |

### Volvo Penta Exploded view / schematic Fuel System D1-20A, D1-20B, D1-20F



| #  | Description                 | PartNo.  | Qty | Price/each<br>(DKK) |
|----|-----------------------------|----------|-----|---------------------|
| 1  | Pressure pipe<br>Cylinder 1 | 3809666  | 1   | 335,00              |
| 2  | Delivery pipe<br>Cylinder 2 | 3812115  | 1   | 335,00              |
| 3  | Delivery pipe<br>Cylinder 3 | 3812116  | 1   | 615,00              |
| 4  | Clamp                       | 3580082  | 4   | 48,38               |
| 5  | Flange screw                | 947542   | 2   | 2,38                |
| 6  | Flange nut                  | 945407   | 2   | 1,16                |
| 7  | Leak-off pipe               | 3849026  | 1   | 2 232,50            |
| 8  | Injector                    | 3801339  | 3   | 2 186,25            |
| 9  | • Injector                  |