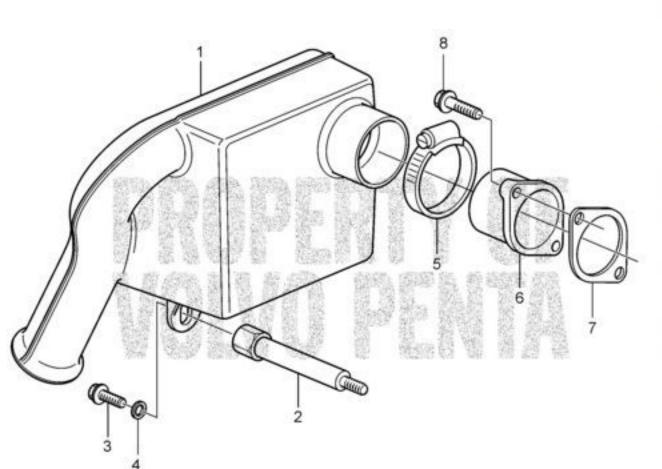

### Volvo Penta Exploded view / schematic Air filter D1-20A, D1-20B, D1-30A, D1-30B, D2-40A, D2-40B, D1-20F, D1-30F, D2-40F

| # | Description    | PartNo.     | Qty   | Price/each (DKK)              |
|---|----------------|-------------|-------|-------------------------------|
| 1 | Inlet silencer | 3809924     | 1     | 820,00                        |
|   | Complete, no   | n-interchar | ngeab | le fi <mark>lter uni</mark> t |
| 2 | Spacer screw   | 3819969     | 1     | 497,50                        |
| 3 | Flange screw   | 946544      | 1     | 2,00                          |
| 4 | Washer         | 21246676    | 1     | 6,25                          |
| 5 | Clip           | 21246695    | 1     | 41,00                         |
| 6 | Adapter        | 3809658     | 1     | 186,25                        |
|   | D1-20, D1-30   | 1           |       |                               |
| 6 | Adapter        | 3884971     | 1     | 126,25                        |
|   | D2-40          |             |       |                               |
| 7 | Gasket         | 3809667     | 1     | 73,50                         |
| 8 | Screw          | 3580013     | 2     | 18,63                         |