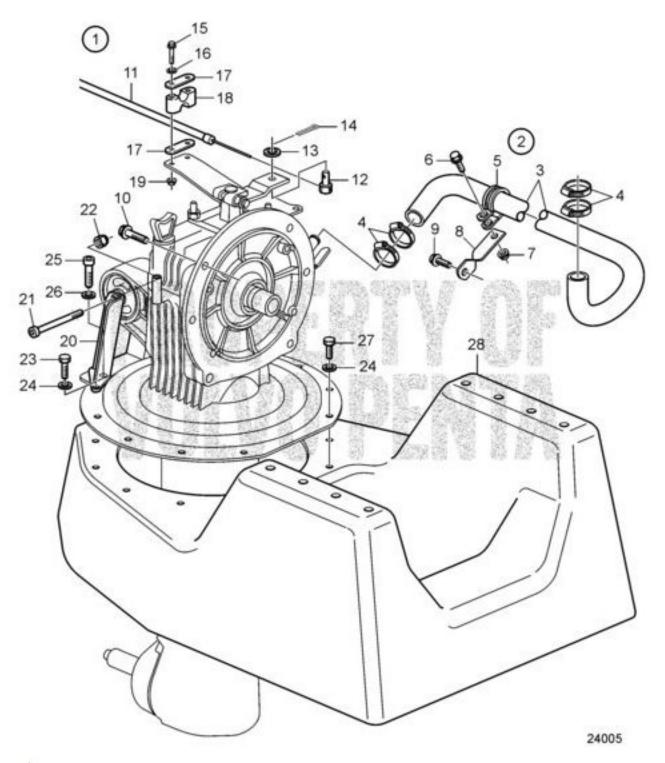

Volvo Penta Exploded view / schematic Connection Kit for S-drive, 130S-B, 130SR-B D1-13A, D1-13B, D1-20A, D1-20B, D1-30A, D1-30B, D2-40A, D2-40B, D1-13F, D1-20F, D1-30F, D2-40F

| #  | Description                | PartNo.  | Qty | Price/each<br>(DKK) |
|----|----------------------------|----------|-----|---------------------|
| 1  | Sail drive<br>Ratio 2.19:1 | 3819867  | 1   | 51 252,50           |
| 2  | Kit<br>Replaced by:        | 3841379  | 1   | Out of production   |
|    | Anslutningssats            | 21274709 | 1   | 577,50              |
| 3  | • Hose                     |          | 1   | Out of production   |
| 4  | · Hose clamp               | 961666   | 4   | 24,00               |
| 5  | • Clamp                    | 952637   | 1   | 7,00                |
| 6  | · Flange screw             | 946934   | 1   | 2,00 €              |
| 7  | · Flange nut               | 945407   | 1   | 1,16                |
| 8  | Bracket                    | 354842   | 1   | 49,38               |
| 9  | Flange screw               |          | 1   | Out of production   |
| 10 | Flange screw               | 946752   | 4   | 5,63                |
| 11 | CONTROL CABLE              |          |     |                     |
| 12 | Cube                       | 3852329  | 1   | 75,00               |
| 13 | Spring washer              | 941906   | 1   | 0,60                |
| 14 | Split pin                  | 17276    | 1   | 14,00               |
| 15 | Six point socket<br>scr    | 969439   | 2   | 3,25 €              |
| 16 | Washer                     | 940090   | 2   | 0,75                |
| 17 | Washer                     | 872076   | 2   | 13,50               |
| 18 | Retainer                   | 872074   | 1   | 24,25               |
| 19 | Flange lock nut            | 949874   | 2   | 3,63                |
| 20 | Bracket                    | 3841849  | 1   | 2 158,75            |
| 21 | Hexagon screw              | 970983   | 1   | 17,75               |
| 22 | Lock nut                   | 971084   | 1   | 3,63                |
| 23 | Hexagon screw              | 963568   | 2   | 28,88               |
| 24 | Washer                     | 941670   | 10  | 4,13                |
| 25 | Hex. socket<br>screw       | 959240   | 2   | 5,88                |
| 26 | Washer                     | 853095   | 2   | 19,63               |
| 27 | Hexagon screw              | 946730   | 8   | 15,00 €             |
| 28 | Engine bed                 | 3842284  | 1   | 6 472,50            |