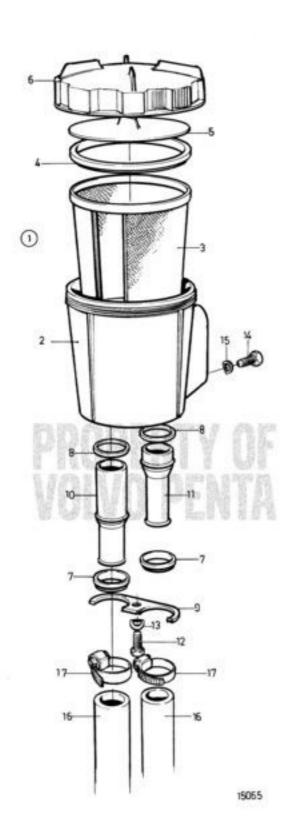

### Volvo Penta Exploded view / schematic Air filter D1-20A, D1-20B, D1-30A, D1-30B, D2-40A, D2-40B, D1-20F, D1-30F, D2-40F

| # | Description    | PartNo.     | Qty   | Price/each (DKK)              |
|---|----------------|-------------|-------|-------------------------------|
| 1 | Inlet silencer | 3809924     | 1     | 820,00                        |
|   | Complete, no   | n-interchar | ngeab | le fi <mark>lter uni</mark> t |
| 2 | Spacer screw   | 3819969     | 1     | 497,50                        |
| 3 | Flange screw   | 946544      | 1     | 2,00                          |
| 4 | Washer         | 21246676    | 1     | 6,25                          |
| 5 | Clip           | 21246695    | 1     | 41,00                         |
| 6 | Adapter        | 3809658     | 1     | 186,25                        |
|   | D1-20, D1-30   | 1           |       |                               |
| 6 | Adapter        | 3884971     | 1     | 126,25                        |
|   | D2-40          |             |       |                               |
| 7 | Gasket         | 3809667     | 1     | 73,50                         |
| 8 | Screw          | 3580013     | 2     | 18,63                         |