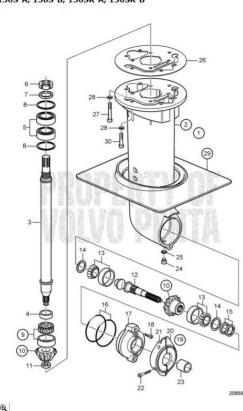

### Volvo Penta Exploded view / schematic Crank Mechanism D1-20A, D1-20B, D1-20F

|                            |                                                                                                                                                                                                             | -                                                                                                                                                                                                                                                                                  | 10/50                                                                                                                                                                                                                                                                                                         |
|----------------------------|-------------------------------------------------------------------------------------------------------------------------------------------------------------------------------------------------------------|------------------------------------------------------------------------------------------------------------------------------------------------------------------------------------------------------------------------------------------------------------------------------------|---------------------------------------------------------------------------------------------------------------------------------------------------------------------------------------------------------------------------------------------------------------------------------------------------------------|
| Drive belt                 |                                                                                                                                                                                                             |                                                                                                                                                                                                                                                                                    |                                                                                                                                                                                                                                                                                                               |
| BEARING CAP                |                                                                                                                                                                                                             | 1                                                                                                                                                                                                                                                                                  | Out of production                                                                                                                                                                                                                                                                                             |
| BEARING CAP                |                                                                                                                                                                                                             | 1                                                                                                                                                                                                                                                                                  | Out of production                                                                                                                                                                                                                                                                                             |
| Obsolete part              |                                                                                                                                                                                                             |                                                                                                                                                                                                                                                                                    |                                                                                                                                                                                                                                                                                                               |
| BEARING CAP                | 3884522                                                                                                                                                                                                     | 1                                                                                                                                                                                                                                                                                  | 1 013,75                                                                                                                                                                                                                                                                                                      |
| Pin                        |                                                                                                                                                                                                             | 6                                                                                                                                                                                                                                                                                  | Out of production                                                                                                                                                                                                                                                                                             |
| Screw                      | 3884511                                                                                                                                                                                                     | 4                                                                                                                                                                                                                                                                                  | 14,00                                                                                                                                                                                                                                                                                                         |
| Screw                      | 3884523                                                                                                                                                                                                     | 2                                                                                                                                                                                                                                                                                  | 104,25                                                                                                                                                                                                                                                                                                        |
| Main bearing kit           | 3884516                                                                                                                                                                                                     | 2                                                                                                                                                                                                                                                                                  | Out of production                                                                                                                                                                                                                                                                                             |
| D1-20A, D1-20B             |                                                                                                                                                                                                             |                                                                                                                                                                                                                                                                                    |                                                                                                                                                                                                                                                                                                               |
| Replaced by:               |                                                                                                                                                                                                             |                                                                                                                                                                                                                                                                                    |                                                                                                                                                                                                                                                                                                               |
| Ramlager                   | 21319767                                                                                                                                                                                                    | 2                                                                                                                                                                                                                                                                                  | 551,25                                                                                                                                                                                                                                                                                                        |
| Main bearing kit           | 3884517                                                                                                                                                                                                     | 1                                                                                                                                                                                                                                                                                  | 345,00                                                                                                                                                                                                                                                                                                        |
| Screw                      | 861952                                                                                                                                                                                                      | 2                                                                                                                                                                                                                                                                                  | 14,00                                                                                                                                                                                                                                                                                                         |
| Screw                      | 861953                                                                                                                                                                                                      | 2                                                                                                                                                                                                                                                                                  | 14,00                                                                                                                                                                                                                                                                                                         |
| Bearing shell kit          | 3884557                                                                                                                                                                                                     | 1                                                                                                                                                                                                                                                                                  | 722,50                                                                                                                                                                                                                                                                                                        |
| Connecting rod<br>Complete | 3812139                                                                                                                                                                                                     | 3                                                                                                                                                                                                                                                                                  | 1 191,25                                                                                                                                                                                                                                                                                                      |
|                            | BEARING CAP  BEARING CAP  Obsolete part  BEARING CAP  Pin  Screw  Screw  Main bearing kit  D1-20A, D1-20B  Replaced by:  Ramlager  Main bearing kit  Screw  Screw  Screw  Bearing shell kit  Connecting rod | BEARING CAP Obsolete part BEARING CAP Obsolete part BEARING CAP 3884522 Pin Screw 3884511 Screw 3884523 Main bearing kit 3884516 D1-20A, D1-20B Replaced by: Ramlager 21319767 Main bearing kit 3884517 Screw 861952 Screw 861953 Bearing shell kit 3884557 Connecting rod 3812139 | BEARING CAP 1  BEARING CAP 1  Obsolete part  BEARING CAP 3884522 1  Pin 6  Screw 3884511 4  Screw 3884523 2  Main bearing kit 3884516 2  D1-20A, D1-20B  Replaced by:  Ramlager 21319767 2  Main bearing kit 3884517 1  Screw 861952 2  Screw 861953 2  Bearing shell kit 3884557 1  Connecting rod 3812139 3 |

Description

Crankshaft

Replaced by:

Obsolete part

Woodruffkil

1 Crankshaft

Key

· Key

5 · Gear

6 Pulley

· Big end 21 bearing

25 Gudgeon pin

26 Lock ring

27 Piston kit

28 · Piston

29 · Piston ring

22 · Bushing

23 · Screw

24 · Nut

7 Nut

22871

PartNo. Qty

1

1

1

1

1

1

1

1

3809706

861934

3812129

861969

3809648

861977

Price/each (DKK)

11 886,25

production

production

production

Out of

24,25

14,00

Out of

2 018,75

Out of

211,25

37,25

14,00

85,63

14,00

3 125,00

Out of

1 265,00

production

production

1

1

2

2

3

6

3

1

1

861963

861964

861965

861960

861961

3812468

3812472

48,38

Out of