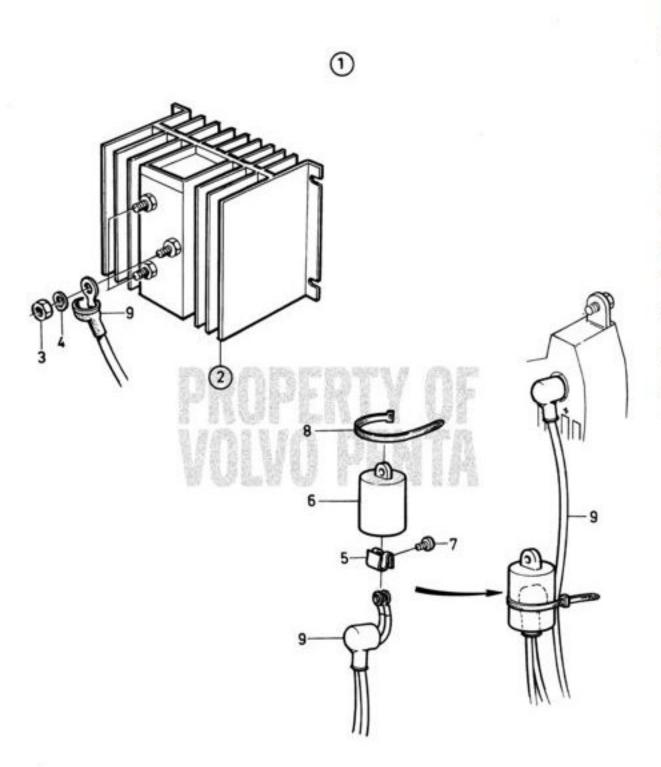

# Volvo Penta Exploded view / schematic Charging Distributor D2-40A, D2-40B, D2-40F

| # | Description             | PartNo.    | Qty   | Price/each<br>(DKK) |
|---|-------------------------|------------|-------|---------------------|
| 1 | Charge<br>distributor   | 3840597    | 1     | 1 779,00            |
|   | For alternators 12      | -28V up to | 160A. |                     |
|   | bulletin P-32-2-1       |            |       |                     |
| 2 | · Charge<br>distributor |            | 1     | Out of production   |
| 3 | Hexagon nut             | 955846     | 3     | 0,84                |
| 4 | Spring washer           | 941906     | 3     | 0,60                |
| 5 | Spring nut              | 859492     | 1     | 15,88               |
| 6 | Protecting casing       | 859493     | 1     | 58,63               |
| 7 | Cross recessed screw    | 955126     | 1     | 1,21                |
| 8 | Cable tie               | 948211     | 1     | 1,11                |
| 9 | Electrical<br>Materials |            |       |                     |