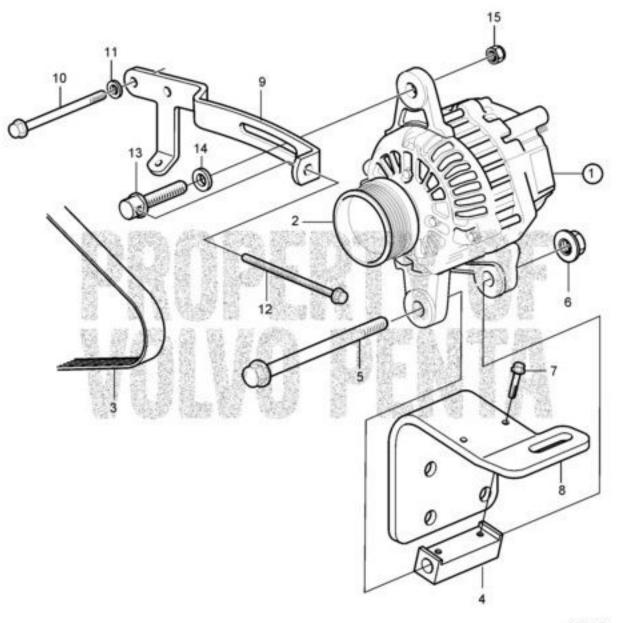

# Volvo Penta Exploded view / schematic Alternator D1-13A, D1-13B, D1-20A, D1-20B, D1-13F, D1-20F

| #  | Description                | PartNo.  | Qty | Price/each<br>(DKK) |
|----|----------------------------|----------|-----|---------------------|
| 1  | Alternator                 | 3819662  | 1   | 6 603,75            |
|    | 14V 115A                   |          |     |                     |
| 1  | Alternator, exch           | 3803903  | 1   | Out of production   |
|    | 14V 115A                   |          |     | production          |
|    | Replaced by:               |          |     |                     |
|    | Generator                  | 3819662  | 1   | 6 603,75            |
| 1  | Alternator, exch           | 3803903  | 1   | Out of production   |
|    | Replaced by:               |          |     | production          |
|    | Generator                  | 3819662  | 1   | 6 603,75            |
| 2  | • Pulley                   |          |     | Out of              |
| -  |                            |          |     | production          |
| 3  | Belt                       | 3809625  | 1   | 109,75              |
| 4  | Alternator bracket         | 3812711  | 1   | 746,25              |
| 5  | Flange screw               | 978447   | 1   | 27,38               |
| 6  | Flange nut                 | 971096   | 1   | 4,25                |
| 7  | Flange screw               | 946470   | 2   | 4,00                |
| 8  | Engine anchorage,<br>front |          |     |                     |
|    | Port side, D1-13           |          |     |                     |
| 8  | Engine anchorage,<br>front |          |     |                     |
|    | Port side, D1-20           |          |     |                     |
| 9  | Tensioning arm             | 3809628  | 1   | 427,50              |
| 10 | Screw<br>D1-13             | 1346183  | 3   | 102,38              |
| 10 | Screw<br>D1-20             | 3887173  | 3   | 48,38               |
| 11 | Spring washer<br>D1-13     | 861913   | 3   | 2,63                |
| 12 | Hexagon screw              | 21246605 | 1   | 183,75              |
|    |                            | 861663   | 1   | 88,50               |
| 13 | Flange screw               |          |     |                     |
|    | Washer                     | 3580019  | 1   | 9,13                |