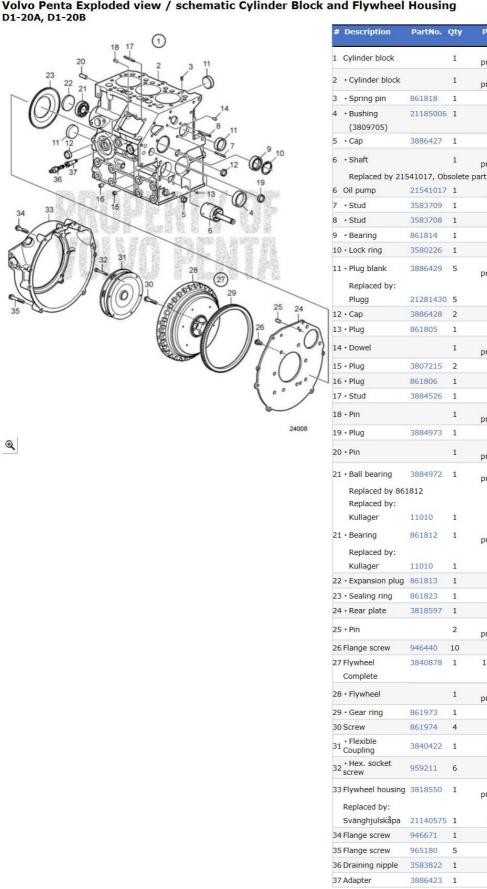

#### Volvo Penta Exploded view / schematic Cylinder Block and Flywheel Housing

Price/each (DKK) Out of

production Out of

production

production

2 343,75

66,13

37,25

231,25

24,25 Out of

89,38

24,25

14,00

14,00

14,00

58,63 Out of

75,38 Out of

Out of

production

production

production Out of

production

200,00

200,00

37,25

280,00

1 340,00

Out of

Out of

1 135,00

5 692,50

production

2 335,00

4,13

5,50

66,13

632,50

24,25

19,63 Out of

production

3,00 15 615,00

production

Out of

production

production

48,38

242,50

24,25 Out of