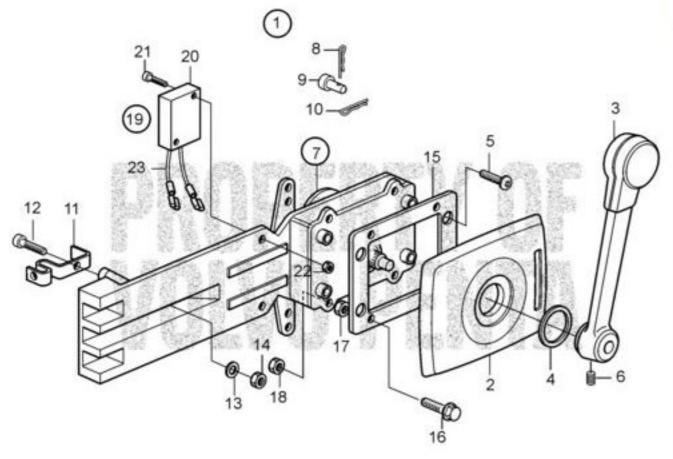

Volvo Penta Exploded view / schematic Control for Side Installation, PC741, Sail Boat D1-13A, D1-13B, D1-20A, D1-20B, D1-30A, D1-30B, D2-40A, D2-40B, D1-13F, D1-20F, D1-30F, D2-40F

| -  | ~ | o | -  |    |
|----|---|---|----|----|
| 1  | 1 | × | ъ, | a. |
| ٠. | ~ | u | v  | •  |

| #  | Description               | PartNo. | Qty | Price/each<br>(DKK) |
|----|---------------------------|---------|-----|---------------------|
| 1  | Mounting kit              | 1140093 | 1   | 492,00              |
| 2  | ·Cover                    | 853713  | 1   | 108,50              |
| 3  | · Hand lever              | 839521  | 1   | 1 191,25            |
| 4  | • Washer                  | 1140094 | 1   | 12,50               |
| 5  | · Cross recessed screw    | 961330  | 4   | 3,13                |
| 6  | · Lock screw              | 839693  | 1   | 101,38              |
| /  | Control<br>mechanism      | 1140095 | 1   | 1 192,00            |
| 8  | · Split pin               | 17253   | 2   | 14,00               |
| 9  | • Cube                    | 839638  | 2   | 109,75              |
| 10 | · Clip                    | 852924  | 1   | 31,63               |
| 11 | • Retainer                | 853423  | 1   | 89,38               |
| 12 | • Screw                   | 839664  | 1   | 12,13               |
| 13 | • Washer                  | 940275  | 1   | 5,25                |
| 14 | · Lock nut  Replaced by:  | 946435  | 1   | Out of production   |
|    | Låsmutter                 | 984456  | 1   | 28,88               |
| 15 | · Attaching plate         |         | 1   | Out of production   |
| 16 | · Hexagon screw           | 963548  | 4   | 4,38                |
| 17 | ·Nut                      |         | 4   | Out of production   |
| 18 | · Lock nut  Replaced by:  | 946435  | 4   | Out of production   |
|    | Låsmutter                 | 984456  | 4   | 28,88               |
| 19 | Neutral position con      | 855352  | 1   | 307,00              |
| 20 | · Toggle switch           | 850200  | 1   | 425,00              |
| 21 | · Cross recessed screw    | 946177  | 2   | 0,84                |
| 22 | · Hexagon nut             | 947536  | 2   | 3,00                |
| 23 | · CABLES AND<br>TERMINALS |         |     |                     |