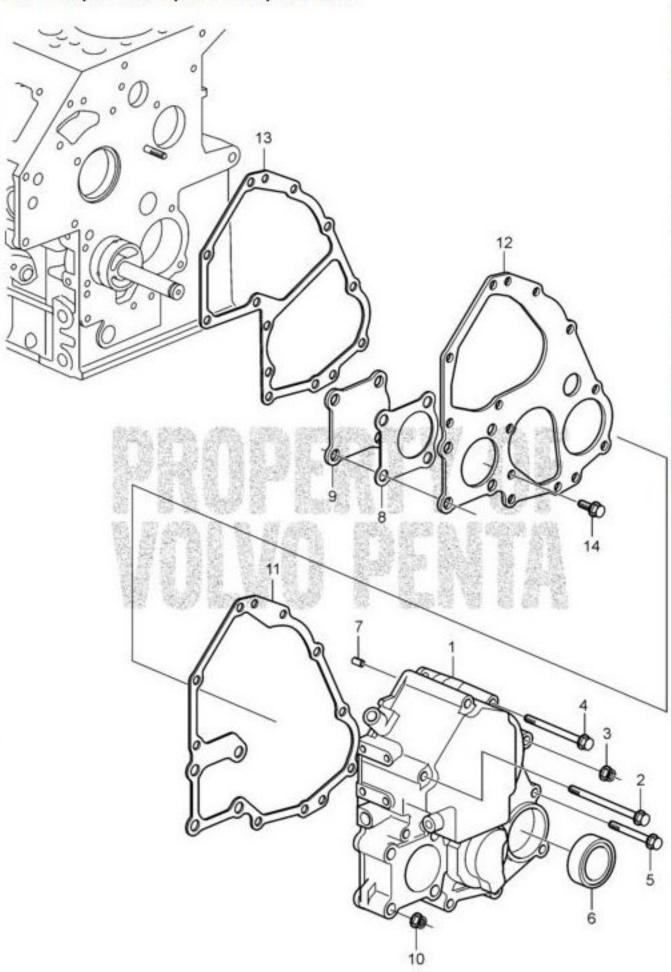

#### Volvo Penta Exploded view / schematic Cylinder Block and Flywheel Housing

Price/each (DKK) Out of

production Out of

production

production

2 343,75

66,13

37,25