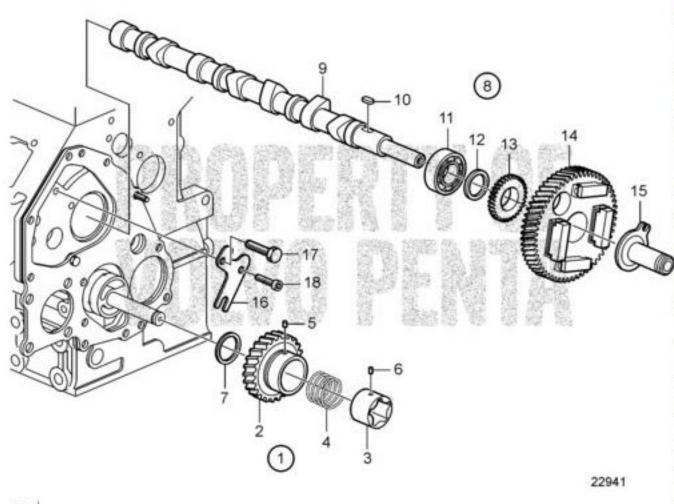

## Volvo Penta Exploded view / schematic Camshaft and Gears D1-20A, D1-20B

| #  | Description            | PartNo.  | Qty | Price/each<br>(DKK) |
|----|------------------------|----------|-----|---------------------|
| 1  | Gear                   | 861987   | 1   | 1 888,75            |
|    | Replaced by 21         | 541017   |     |                     |
| 1  | Oil pump               | 21541017 | 1   | 2 343,75            |
| 2  | · Idler gear           |          | 1   | Out of production   |
| 3  | · Rotor                |          |     | Out of production   |
| 4  | · Spring               | 861988   | 1   | 24,25               |
| 5  | · Locating pin         | 3583723  | 3   | 14,00               |
| 6  | • Bushing              | 3583721  | 3   | 75,38               |
| 7  | Thrust washer          | 861986   | 1   | 28,88               |
| 8  | Camshaft               | 3812104  | 1   | 6 771,25            |
| 9  | · Camshaft             |          | 1   | Out of production   |
| 10 | • Woodruff<br>key      | 861969   | 1   | 14,00               |
| 11 | • Bearing              | 861984   | 1   | 468,75              |
| 12 | ·Spacer                | 861983   | 3   | 14,00               |
| 13 | • Gear                 | 861982   | 1   | 49,38               |
| 14 | • Gear                 | 861980   | 1   | 1 395,00            |
| 15 | Sliding sleeve         | 861985   | 1   | 123,75              |
| 16 | Plate                  | 861991   | 1   | 48,38               |
| 17 | Screw<br>Obsolete part |          | 1   | Out of production   |
| 18 | Screw                  | 861526   | 1   | 25,13               |