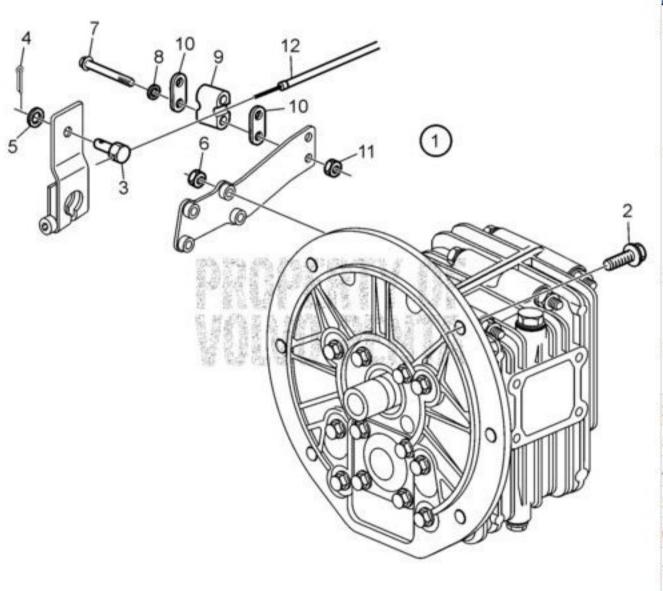

Volvo Penta Exploded view / schematic Connection Kit for S-drive, 130S-B, 130SR-B D1-13A, D1-13B, D1-20A, D1-20B, D1-30A, D1-30B, D2-40A, D2-40B, D1-13F, D1-20F, D1-30F, D2-40F

| #  | Description                | PartNo.  | Qty | Price/each<br>(DKK) |
|----|----------------------------|----------|-----|---------------------|
| 1  | Sail drive<br>Ratio 2.19:1 | 3819867  | 1   | 51 252,50           |
| 2  | Kit<br>Replaced by:        | 3841379  | 1   | Out of production   |
|    | Anslutningssats            | 21274709 | 1   | 577,50              |
| 3  | • Hose                     |          | 1   | Out of production   |
| 4  | · Hose clamp               | 961666   | 4   | 24,00               |
| 5  | • Clamp                    | 952637   | 1   | 7,00                |
| 6  | · Flange screw             | 946934   | 1   | 2,00 €              |
| 7  | · Flange nut               | 945407   | 1   | 1,16                |
| 8  | Bracket                    | 354842   | 1   | 49,38               |
| 9  | Flange screw               |          | 1   | Out of production   |
| 10 | Flange screw               | 946752   | 4   | 5,63                |
| 11 | CONTROL CABLE              |          |     |                     |
| 12 | Cube                       | 3852329  | 1   | 75,00               |
| 13 | Spring washer              | 941906   | 1   | 0,60                |
| 14 | Split pin                  | 17276    | 1   | 14,00               |
| 15 | Six point socket<br>scr    | 969439   | 2   | 3,25 €              |
| 16 | Washer                     | 940090   | 2   | 0,75                |
| 17 | Washer                     | 872076   | 2   | 13,50               |
| 18 | Retainer                   | 872074   | 1   | 24,25               |
| 19 | Flange lock nut            | 949874   | 2   | 3,63                |
| 20 | Bracket                    | 3841849  | 1   | 2 158,75            |
| 21 | Hexagon screw              | 970983   | 1   | 17,75               |
| 22 | Lock nut                   | 971084   | 1   | 3,63                |
| 23 | Hexagon screw              | 963568   | 2   | 28,88               |
| 24 | Washer                     | 941670   | 10  | 4,13                |
| 25 | Hex. socket<br>screw       | 959240   | 2   | 5,88                |
| 26 | Washer                     | 853095   | 2   | 19,63               |
| 27 | Hexagon screw              | 946730   | 8   | 15,00 €             |
| 28 | Engine bed                 | 3842284  | 1   | 6 472,50            |