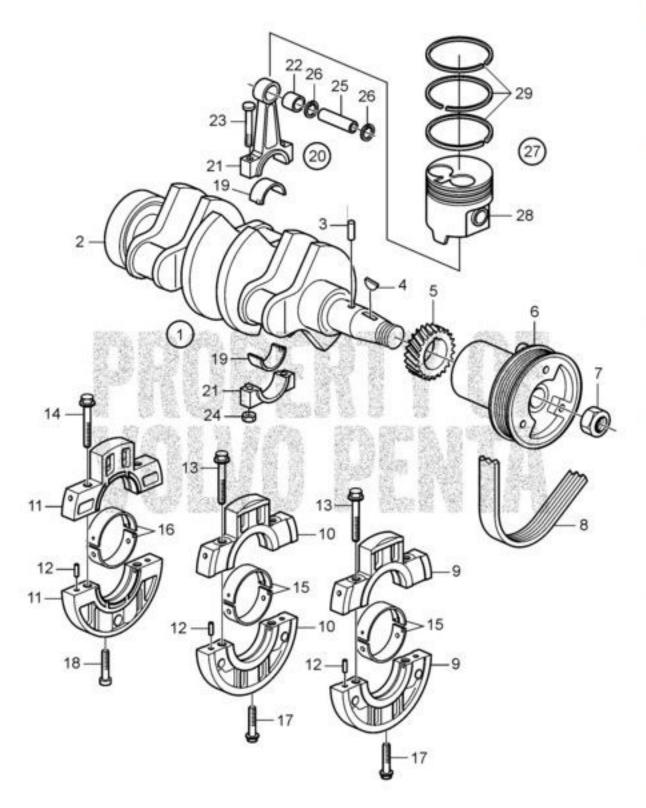

### Volvo Penta Exploded view / schematic Crank Mechanism D1-20A, D1-20B, D1-20F

|                            |                                                                                                                                                                                                             | -                                                                                                                                                                                                                                                                                  | 10/50                                                                                                                                                                                                                                                                                                         |
|----------------------------|-------------------------------------------------------------------------------------------------------------------------------------------------------------------------------------------------------------|------------------------------------------------------------------------------------------------------------------------------------------------------------------------------------------------------------------------------------------------------------------------------------|---------------------------------------------------------------------------------------------------------------------------------------------------------------------------------------------------------------------------------------------------------------------------------------------------------------|
| Drive belt                 |                                                                                                                                                                                                             |                                                                                                                                                                                                                                                                                    |                                                                                                                                                                                                                                                                                                               |
| BEARING CAP                |                                                                                                                                                                                                             | 1                                                                                                                                                                                                                                                                                  | Out of production                                                                                                                                                                                                                                                                                             |
| BEARING CAP                |                                                                                                                                                                                                             | 1                                                                                                                                                                                                                                                                                  | Out of production                                                                                                                                                                                                                                                                                             |
| Obsolete part              |                                                                                                                                                                                                             |                                                                                                                                                                                                                                                                                    |                                                                                                                                                                                                                                                                                                               |
| BEARING CAP                | 3884522                                                                                                                                                                                                     | 1                                                                                                                                                                                                                                                                                  | 1 013,75                                                                                                                                                                                                                                                                                                      |
| Pin                        |                                                                                                                                                                                                             | 6                                                                                                                                                                                                                                                                                  | Out of production                                                                                                                                                                                                                                                                                             |
| Screw                      | 3884511                                                                                                                                                                                                     | 4                                                                                                                                                                                                                                                                                  | 14,00                                                                                                                                                                                                                                                                                                         |
| Screw                      | 3884523                                                                                                                                                                                                     | 2                                                                                                                                                                                                                                                                                  | 104,25                                                                                                                                                                                                                                                                                                        |
| Main bearing kit           | 3884516                                                                                                                                                                                                     | 2                                                                                                                                                                                                                                                                                  | Out of production                                                                                                                                                                                                                                                                                             |
| D1-20A, D1-20B             |                                                                                                                                                                                                             |                                                                                                                                                                                                                                                                                    |                                                                                                                                                                                                                                                                                                               |
| Replaced by:               |                                                                                                                                                                                                             |                                                                                                                                                                                                                                                                                    |                                                                                                                                                                                                                                                                                                               |
| Ramlager                   | 21319767                                                                                                                                                                                                    | 2                                                                                                                                                                                                                                                                                  | 551,25                                                                                                                                                                                                                                                                                                        |
| Main bearing kit           | 3884517                                                                                                                                                                                                     | 1                                                                                                                                                                                                                                                                                  | 345,00                                                                                                                                                                                                                                                                                                        |
| Screw                      | 861952                                                                                                                                                                                                      | 2                                                                                                                                                                                                                                                                                  | 14,00                                                                                                                                                                                                                                                                                                         |
| Screw                      | 861953                                                                                                                                                                                                      | 2                                                                                                                                                                                                                                                                                  | 14,00                                                                                                                                                                                                                                                                                                         |
| Bearing shell kit          | 3884557                                                                                                                                                                                                     | 1                                                                                                                                                                                                                                                                                  | 722,50                                                                                                                                                                                                                                                                                                        |
| Connecting rod<br>Complete | 3812139                                                                                                                                                                                                     | 3                                                                                                                                                                                                                                                                                  | 1 191,25                                                                                                                                                                                                                                                                                                      |
|                            | BEARING CAP  BEARING CAP  Obsolete part  BEARING CAP  Pin  Screw  Screw  Main bearing kit  D1-20A, D1-20B  Replaced by:  Ramlager  Main bearing kit  Screw  Screw  Screw  Bearing shell kit  Connecting rod | BEARING CAP Obsolete part BEARING CAP Obsolete part BEARING CAP 3884522 Pin Screw 3884511 Screw 3884523 Main bearing kit 3884516 D1-20A, D1-20B Replaced by: Ramlager 21319767 Main bearing kit 3884517 Screw 861952 Screw 861953 Bearing shell kit 3884557 Connecting rod 3812139 | BEARING CAP 1  BEARING CAP 1  Obsolete part  BEARING CAP 3884522 1  Pin 6  Screw 3884511 4  Screw 3884523 2  Main bearing kit 3884516 2  D1-20A, D1-20B  Replaced by:  Ramlager 21319767 2  Main bearing kit 3884517 1  Screw 861952 2  Screw 861953 2  Bearing shell kit 3884557 1  Connecting rod 3812139 3 |

Description

Crankshaft

Replaced by:

Obsolete part

Woodruffkil

1 Crankshaft

Key

· Key

5 · Gear

6 Pulley

· Big end 21 bearing

25 Gudgeon pin

26 Lock ring

27 Piston kit

28 · Piston

29 · Piston ring