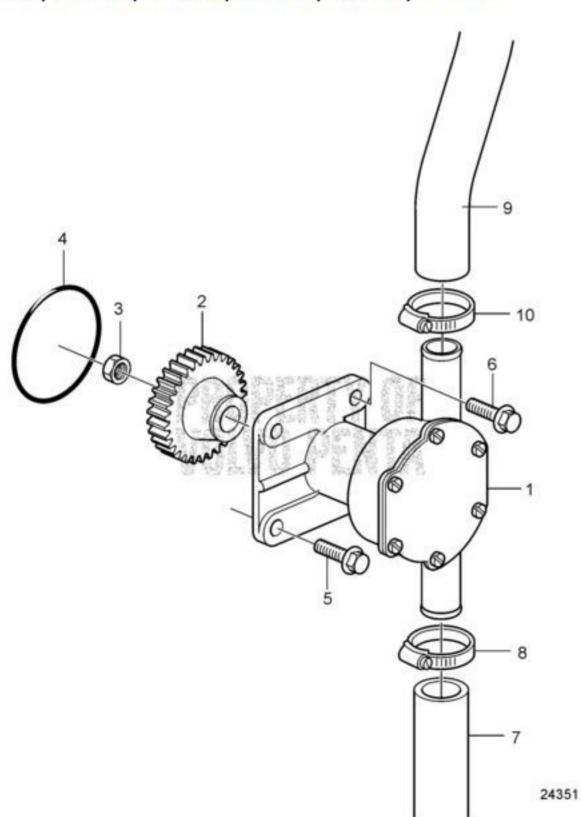

## Volvo Penta Exploded view / schematic Camshaft and Gears D1-20A, D1-20B

| #  | Description            | PartNo.  | Qty | Price/each<br>(DKK) |
|----|------------------------|----------|-----|---------------------|
| 1  | Gear                   | 861987   | 1   | 1 888,75            |
|    | Replaced by 21         | 541017   |     |                     |
| 1  | Oil pump               | 21541017 | 1   | 2 343,75            |
| 2  | · Idler gear           |          | 1   | Out of production   |
| 3  | · Rotor                |          |     | Out of production   |
| 4  | · Spring               | 861988   | 1   | 24,25               |
| 5  | · Locating pin         | 3583723  | 3   | 14,00               |
| 6  | • Bushing              | 3583721  | 3   | 75,38               |
| 7  | Thrust washer          | 861986   | 1   | 28,88               |
| 8  | Camshaft               | 3812104  | 1   | 6 771,25            |
| 9  | · Camshaft             |          | 1   | Out of production   |
| 10 | • Woodruff<br>key      | 861969   | 1   | 14,00               |
| 11 | • Bearing              | 861984   | 1   | 468,75              |
| 12 | ·Spacer                | 861983   | 3   | 14,00               |
| 13 | • Gear                 | 861982   | 1   | 49,38               |
| 14 | • Gear                 | 861980   | 1   | 1 395,00            |
| 15 | Sliding sleeve         | 861985   | 1   | 123,75              |
| 16 | Plate                  | 861991   | 1   | 48,38               |
| 17 | Screw<br>Obsolete part |          | 1   | Out of production   |
| 18 | Screw                  | 861526   | 1   | 25,13               |