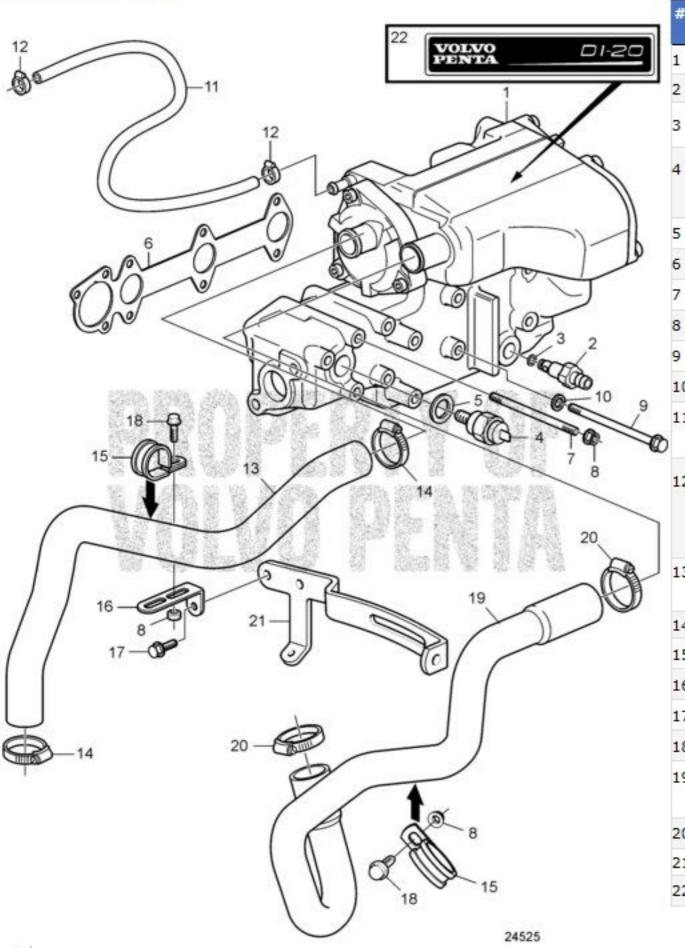

#### Volvo Penta Exploded view / schematic Cylinder Block and Flywheel Housing

Price/each (DKK) Out of

production Out of

production

production

2 343,75

66,13

37,25