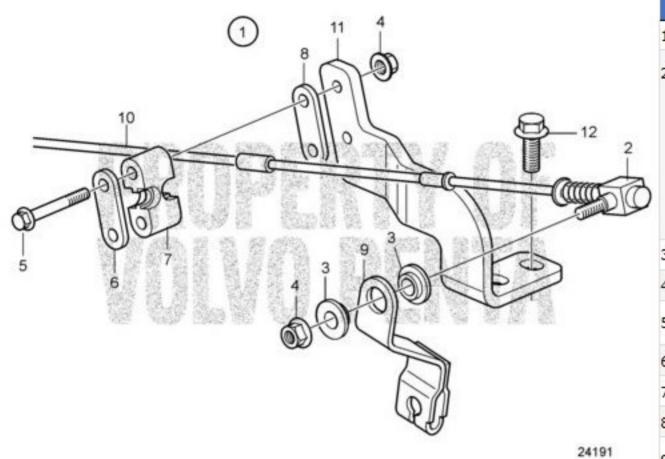

## Volvo Penta Exploded view / schematic Control Connection D1-20A, D1-20B

| #  | Description            | PartNo.                                                                                                                                                                                                                                                                                                                                                                                                                                                                                                                                                                                                                                                                                                                                                                                                                                                                                                                                                                                                                                                                                                                                                                                                                                                                                                                                                                                                                                                                                                                                                                                                                                                                                                                                                                                                                                                                                                                                                                                                                                                                                                                        | Qty | Price/each<br>(DKK) |
|----|------------------------|--------------------------------------------------------------------------------------------------------------------------------------------------------------------------------------------------------------------------------------------------------------------------------------------------------------------------------------------------------------------------------------------------------------------------------------------------------------------------------------------------------------------------------------------------------------------------------------------------------------------------------------------------------------------------------------------------------------------------------------------------------------------------------------------------------------------------------------------------------------------------------------------------------------------------------------------------------------------------------------------------------------------------------------------------------------------------------------------------------------------------------------------------------------------------------------------------------------------------------------------------------------------------------------------------------------------------------------------------------------------------------------------------------------------------------------------------------------------------------------------------------------------------------------------------------------------------------------------------------------------------------------------------------------------------------------------------------------------------------------------------------------------------------------------------------------------------------------------------------------------------------------------------------------------------------------------------------------------------------------------------------------------------------------------------------------------------------------------------------------------------------|-----|---------------------|
| 1  | Connecting kit         | 3841287                                                                                                                                                                                                                                                                                                                                                                                                                                                                                                                                                                                                                                                                                                                                                                                                                                                                                                                                                                                                                                                                                                                                                                                                                                                                                                                                                                                                                                                                                                                                                                                                                                                                                                                                                                                                                                                                                                                                                                                                                                                                                                                        | 1   | 347,50              |
| 2  | · Cube                 | 840692                                                                                                                                                                                                                                                                                                                                                                                                                                                                                                                                                                                                                                                                                                                                                                                                                                                                                                                                                                                                                                                                                                                                                                                                                                                                                                                                                                                                                                                                                                                                                                                                                                                                                                                                                                                                                                                                                                                                                                                                                                                                                                                         | 1   | Out of production   |
|    | Replaced by:           |                                                                                                                                                                                                                                                                                                                                                                                                                                                                                                                                                                                                                                                                                                                                                                                                                                                                                                                                                                                                                                                                                                                                                                                                                                                                                                                                                                                                                                                                                                                                                                                                                                                                                                                                                                                                                                                                                                                                                                                                                                                                                                                                |     |                     |
|    | Justermutter           | 814083                                                                                                                                                                                                                                                                                                                                                                                                                                                                                                                                                                                                                                                                                                                                                                                                                                                                                                                                                                                                                                                                                                                                                                                                                                                                                                                                                                                                                                                                                                                                                                                                                                                                                                                                                                                                                                                                                                                                                                                                                                                                                                                         | 1   | 8,25                |
|    | Fjäder                 | 814086                                                                                                                                                                                                                                                                                                                                                                                                                                                                                                                                                                                                                                                                                                                                                                                                                                                                                                                                                                                                                                                                                                                                                                                                                                                                                                                                                                                                                                                                                                                                                                                                                                                                                                                                                                                                                                                                                                                                                                                                                                                                                                                         | 1   | 22,38               |
|    | Tärning                | 840669                                                                                                                                                                                                                                                                                                                                                                                                                                                                                                                                                                                                                                                                                                                                                                                                                                                                                                                                                                                                                                                                                                                                                                                                                                                                                                                                                                                                                                                                                                                                                                                                                                                                                                                                                                                                                                                                                                                                                                                                                                                                                                                         | 1   | 44,75               |
|    | Hållare                | 968766                                                                                                                                                                                                                                                                                                                                                                                                                                                                                                                                                                                                                                                                                                                                                                                                                                                                                                                                                                                                                                                                                                                                                                                                                                                                                                                                                                                                                                                                                                                                                                                                                                                                                                                                                                                                                                                                                                                                                                                                                                                                                                                         | 1   | 15,88               |
| 3  | · Spacer washer        | 843105                                                                                                                                                                                                                                                                                                                                                                                                                                                                                                                                                                                                                                                                                                                                                                                                                                                                                                                                                                                                                                                                                                                                                                                                                                                                                                                                                                                                                                                                                                                                                                                                                                                                                                                                                                                                                                                                                                                                                                                                                                                                                                                         | 2   | 73,50               |
| 4  | · Flange lock nut      | 949874                                                                                                                                                                                                                                                                                                                                                                                                                                                                                                                                                                                                                                                                                                                                                                                                                                                                                                                                                                                                                                                                                                                                                                                                                                                                                                                                                                                                                                                                                                                                                                                                                                                                                                                                                                                                                                                                                                                                                                                                                                                                                                                         | 3   | 3,63                |
| 5  | · Six point socket scr | 969439                                                                                                                                                                                                                                                                                                                                                                                                                                                                                                                                                                                                                                                                                                                                                                                                                                                                                                                                                                                                                                                                                                                                                                                                                                                                                                                                                                                                                                                                                                                                                                                                                                                                                                                                                                                                                                                                                                                                                                                                                                                                                                                         | 2   | 3,25                |
| 6  | • Washer               | 819068                                                                                                                                                                                                                                                                                                                                                                                                                                                                                                                                                                                                                                                                                                                                                                                                                                                                                                                                                                                                                                                                                                                                                                                                                                                                                                                                                                                                                                                                                                                                                                                                                                                                                                                                                                                                                                                                                                                                                                                                                                                                                                                         | 1   | 42,38               |
| 7  | • Retainer             | 872074                                                                                                                                                                                                                                                                                                                                                                                                                                                                                                                                                                                                                                                                                                                                                                                                                                                                                                                                                                                                                                                                                                                                                                                                                                                                                                                                                                                                                                                                                                                                                                                                                                                                                                                                                                                                                                                                                                                                                                                                                                                                                                                         | 1   | 24,25               |
| 8  | • Washer               | 872076                                                                                                                                                                                                                                                                                                                                                                                                                                                                                                                                                                                                                                                                                                                                                                                                                                                                                                                                                                                                                                                                                                                                                                                                                                                                                                                                                                                                                                                                                                                                                                                                                                                                                                                                                                                                                                                                                                                                                                                                                                                                                                                         | 1   | 13,50               |
| 9  | Intermediate<br>lever  | 3580036                                                                                                                                                                                                                                                                                                                                                                                                                                                                                                                                                                                                                                                                                                                                                                                                                                                                                                                                                                                                                                                                                                                                                                                                                                                                                                                                                                                                                                                                                                                                                                                                                                                                                                                                                                                                                                                                                                                                                                                                                                                                                                                        | 1   | 163,75              |
| 10 | CONTROL CABLE          |                                                                                                                                                                                                                                                                                                                                                                                                                                                                                                                                                                                                                                                                                                                                                                                                                                                                                                                                                                                                                                                                                                                                                                                                                                                                                                                                                                                                                                                                                                                                                                                                                                                                                                                                                                                                                                                                                                                                                                                                                                                                                                                                |     |                     |
| 11 | Bracket                | 3817482                                                                                                                                                                                                                                                                                                                                                                                                                                                                                                                                                                                                                                                                                                                                                                                                                                                                                                                                                                                                                                                                                                                                                                                                                                                                                                                                                                                                                                                                                                                                                                                                                                                                                                                                                                                                                                                                                                                                                                                                                                                                                                                        | 1   | 310,00              |
| 12 | Flange screw           | 946440                                                                                                                                                                                                                                                                                                                                                                                                                                                                                                                                                                                                                                                                                                                                                                                                                                                                                                                                                                                                                                                                                                                                                                                                                                                                                                                                                                                                                                                                                                                                                                                                                                                                                                                                                                                                                                                                                                                                                                                                                                                                                                                         | 2   | 3,00                |
|    |                        | and the latest and th |     |                     |