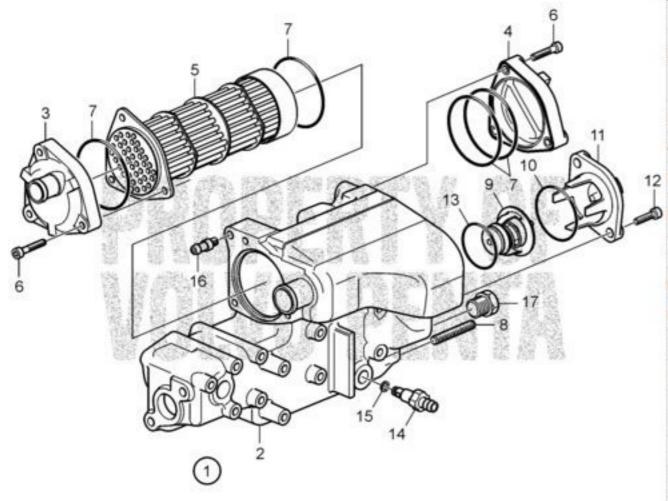

#### Volvo Penta Exploded view / schematic Cylinder Block and Flywheel Housing

Price/each (DKK) Out of

production Out of

production

production

2 343,75

66,13

37,25